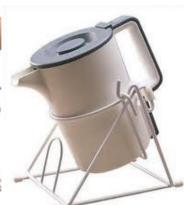

## **Kettle Tippers**

Standard Kettle Tipper

**Jug Kettle Tipper** 

These kettle tippers are particularly useful if you suffer from weak or painful grips. The platform tilts, enabling water to be poured safely and with hardly any effort.