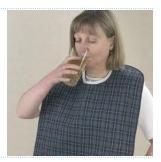

#### **Tartan Bibs - Standard and Plus**

Comfortable protection with easy fit popper fastening. Tartan Bib Plus is a heavy duty bib with an absorbent inner pad giving extra protection.