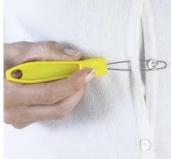

# **Button Hook Helper**

This button helper with its non-slip handle and stainless steel hook is ideal to assist with one handed dressing, or anyone that struggles with small buttons.