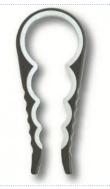

# **Button Hook Helper**

This button helper with its non-slip handle and stainless steel hook is ideal to assist with one handed dressing, or anyone that struggles with small buttons.