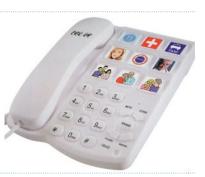

#### **Photocall Photo Memory Button Telephone**

This easy to use telephone allows you to store the numbers you need most to keys with a photograph for that person/number, allowing you to dial the person you need easily. Features include hands free function, 9 one touch picture speed dials, flash function, last number redial and mute function. Currently only available in Black.