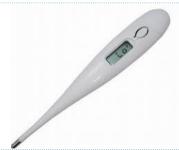

#### **Digital Thermometer**

Digital thermometer with LCD display, fever alarm and beeper. Fast 1 minute read out with dependable accuracy to +/- 0.1 degrees centigrade.