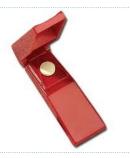

#### Blister Pack Pill Popper

Getting your medication out of the blister packaging can be quite fiddly. This needn't be a problem any more thanks to this handy plastic pill popper. Simply put the tablet you wish to take over the oval hole and push down on the lever. Works on most size blister packs.