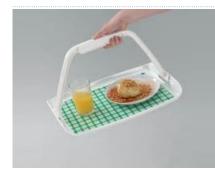

#### Freehand tray & non-slip mat

This tray and its content can be carried with just one hand. The extra low centre of gravity and non-slip surface reduce the risk off sliding and spillage, even when the tray is held at an angle. The tray is large enough to carry a full size meal and the handle is removable for easy storage.