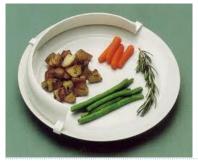

#### **Plate Surround**

This flexible guard can be fitted to ordinary plates to assist with one handed eating. Attach to the rim to create a high inward sloping face to help with food collection and spillage.