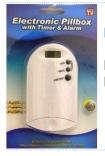

#### **Electronic Pillbox Organiser**

Electronic pillbox with timer and alarm. Has two compartments and is easy to use. Battery included.