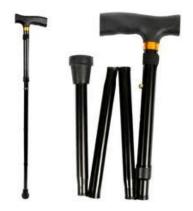

#### Height Adjustable Folding Walking Stick

These walking sticks are lightweight yet strong and robust. They easily fold down to a small size and are height adjustable from 33" to 37". Includes a rubber foot grip and an anodized aluminium shaft.