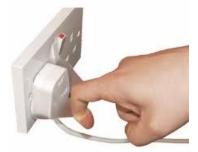

#### **Plug Removers**

These plug removers are ideal for people with arthritis or weaker hands, making it much easier to remove plugs from their sockets. Made from plastic these attachments are easy to fit. Pack of 5.