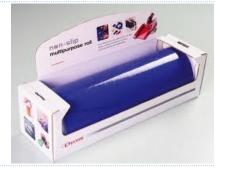

#### **Dycem non-slip mats**

These mats effectively grip items in place, preventing any movement or spillage. They have a wide range of uses and are available in a variety of shapes, sizes and colours.

Round Mat 14cm Diameter Round Mat 19cm Diameter Rectangular Mat 25cm x 18cm Rectangular Mat 35cm x 25cm

Non-slip material for use on a variety of surfaces to help stabilise and prevent movement of plates, cups bowls etc. Can be purchased whole or we can cut to size for you (no charge for measuring and cutting. Width 40cm Length 200cm.