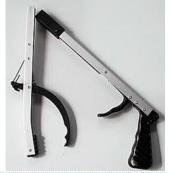

#### **Handy Reachers**

Available as a standard or in a folding version that can be folded in the centre for easy storage and transportation. These will help you dress, draw curtains or pick up various objects from the floor or shelves.