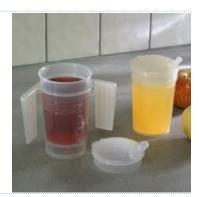

#### **Drinking/Feeder Beakers**

Ideal for those with restricted hand use or co-ordination. Helps prevent spillages whilst drinking. Comes with or without handles and a choice of a narrow or wide spout lid.