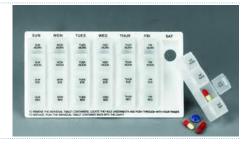

to a small size and are height adjustable from 33" to 37". Includes a rubber foot grip and an anodized aluminium shaft.



### **Pill/Tablet Crusher**

Using a simple screw action, these handy devices crush uncoated pills into a powder ideal for mixing in a drink or putting in food.

#### **Pill/Tablet Cutter**

These pill cutters easily divide pills and vitamins for accurate reduced dosage and easier swallowing.





#### Blister Pack Pill Popper

Getting your medication out of the blister packaging can be quite fiddly. This needn't be a problem any more thanks to this handy plastic pill popper. Simply put the tablet you wish to take over the oval hole and push down on the lever. Works on most size blister packs.

#### 7 Day Pillbox Organiser

4 boxes per day, daily trays are removable.





#### **Electronic Pillbox Organiser**

Electronic pillbox with timer and alarm. Has two compartments and is easy to use. Battery included.

#### **Digital Thermometer**

Digital thermometer with LCD display, fever alarm and beeper. Fast 1 minute read out with dependable accuracy to +/- 0.1 degrees centigrade.







# **Button Hook Helper**

This button helper with its non-slip handle and stainless steel hook is ideal to assist with one handed dressing, or anyone that struggles with small buttons.

#### **Universal Grip Turner**

This is a handy tool that makes it easier to turn knobs and keys thanks to its ergonomic design. The hexagonal rods fit around the shape of the knobs to provide extra leverage.





#### Foldaway Key Turner

These key turners hold up to 2 keys and have a large