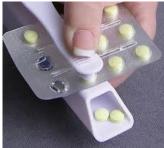

#### Blister Pack Pill Popper

Getting your medication out of the blister packaging can be quite fiddly. This needn't be a problem any more thanks to this handy plastic pill popper. Simply put the tablet you wish to take over the oval hole and push down on the lever. Works on most size blister packs.