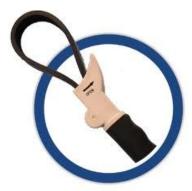

# **Button Hook Helper**

This button helper with its non-slip handle and stainless steel hook is ideal to assist with one handed dressing, or anyone that struggles with small buttons.