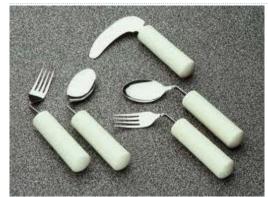

#### **Queens Cutlery**

One handed, angled stainless steel utensils mounted in a builtup plastic handle for those with weak or restricted grip. Hygienically sealed, easy to clean and dishwasher safe. Fork and Knife available right or left handed.

Fork Spoon Knife **SET OF ALL 3** 