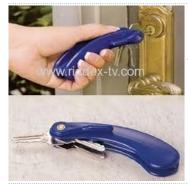

#### **Universal Grip Turner**

This is a handy tool that makes it easier to turn knobs and keys thanks to its ergonomic design. The hexagonal rods fit around the shape of the knobs to provide extra leverage.

#### Foldaway Key Turner

These key turners hold up to 2 keys and have a large handle to assist turning. Keys fold back in towards handle when not in use.