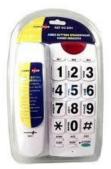

#### **PowerPlus Jumbo Button Telephone**

A very user friendly telephone with large digits for people with eyesight problems, or those who find ordinary phone button too difficult to use. Features include 3 one touch memory, 10 two touch memory, 2 way speaker phone, LED incoming call indicator, flash function, music on hold, last number redial, receiver volume control and is desk/wall mountable.