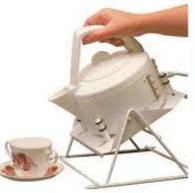

## **Kettle Tippers**

Standard Kettle Tipper

**Jug Kettle Tipper** 

These kettle tippers are particularly useful if you suffer from weak or painful grips. The platform tilts, enabling water to be poured safely and with hardly any effort.