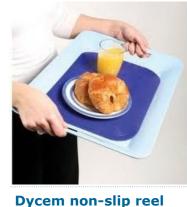

#### Freehand tray & non-slip mat

This tray and its content can be carried with just one hand. The extra low centre of gravity and non-slip surface reduce the risk off sliding and spillage, even when the tray is held at an angle. The tray is large enough to carry a full size meal and the handle is removable for easy storage.